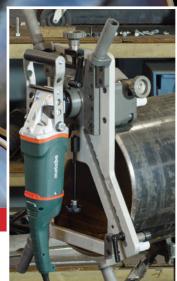

## **MMP Series Portable Tube & Pipe Beveling Systems**

Pair up a MMP fixture with one of our portable beveling tools and you've got an easy, quick and consistent bevel edge on your tube & pipe

- Light and portable. Two sizes available
- Ideal for tube and pipe fabricators
- Bevel tube and pipe ends in seconds
- Creates consistent, precise, burr-free bevels
- Bevels pipe with diameters of 3" and up
- Bevel widths up to 3/4"
- No additional accessories required for producing a wide range of bevel sizes
- Electric or pneumatic powered tools available

SMA 40-P

Choose from electric or pneumatic beveling tools

HARTMETALL USA

www.saarusa.com 859.331.8770 contact@saarusa.com

**SMA 50-E**