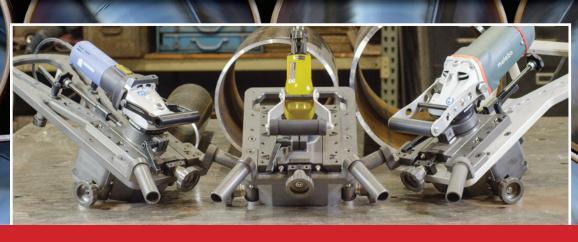

## **MMP Series Portable Tube & Pipe Beveling Systems**

Pair up a MMP fixture with one of our portable beveling tools and you've got an easy, quick and consistent bevel edge on your tube & pipe

- Light and portable. Two sizes available
- Ideal for tube and pipe fabricators
- Bevel tube and pipe ends in seconds
- Creates consistent, precise, burr-free bevels
- Bevels pipe with diameters of 3" and up
- Bevel widths up to 3/4"
- No additional accessories required for producing a wide range of bevel sizes
- Electric or pneumatic powered tools available

**SPECIFICATIONS** MMP-S MMP-M 3 –12" 3-16" **Pipe Diameter** Max Bevel Width up to 3/4" Wall Thickness up to 5/8" 30°/37.5°/45° **Bevel Angle** Power Electric: 110V / 1.2 or 2.6 KW Pneumatic: 90 PSI @ 85 CFM / 1.9 KW 2500 - 6600 RPM Spindle Speed Weight 38 to 46 lbs. 40 to 48 lbs. 4 4 # of Inserts per Milling Head